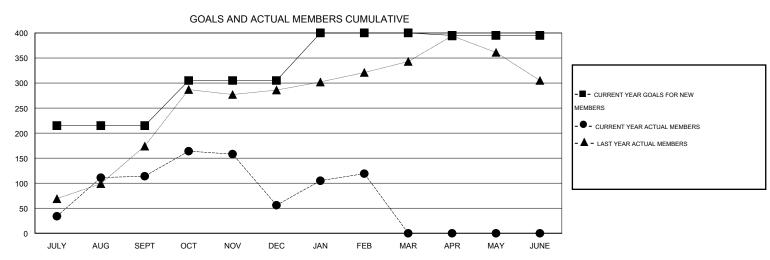

| Members                                     |                       |                                     |                    |                       |  |  |  |  |  |  |
|---------------------------------------------|-----------------------|-------------------------------------|--------------------|-----------------------|--|--|--|--|--|--|
| RESULTS FOR 2015-2016                       |                       |                                     |                    |                       |  |  |  |  |  |  |
| QUARTER                                     | NEW MEMBER<br>GOAL    | CHARTER AND<br>NEW MEMBERS<br>ADDED | DROPPED<br>MEMBERS | NET<br>GAIN/LOSS      |  |  |  |  |  |  |
| JULY/AUG/SEPT<br>OCT/NOV/DEC<br>JAN/FEB/MAR | 215<br>90<br>95<br>-5 | 248<br>90<br>85<br>0                | 134<br>148<br>22   | 114<br>-58<br>63<br>0 |  |  |  |  |  |  |