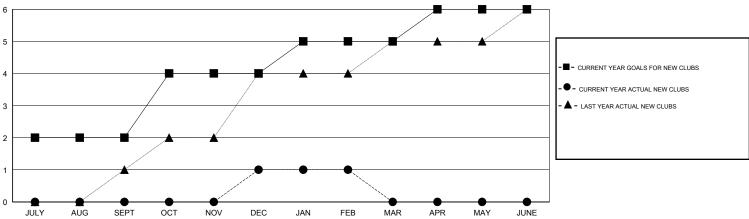

## District 323A2

Results as of: 2/29/2016

GMT: KAMLESH JAIN LOCATION INDIA GMT CA 6

| OWIT: TO WITE                                      |                  | LOO/THON II I I |             |                    |  |  |  |  |
|----------------------------------------------------|------------------|-----------------|-------------|--------------------|--|--|--|--|
| Clubs  RESULTS FOR 2015-2016                       |                  |                 |             |                    |  |  |  |  |
|                                                    |                  |                 |             |                    |  |  |  |  |
| JULY/AUG/SEPT OCT/NOV/DEC JAN/FEB/MAR APR/MAY/JUNE | 2<br>2<br>1<br>1 | 0<br>1<br>0     | 1<br>2<br>0 | -1<br>-1<br>0<br>0 |  |  |  |  |